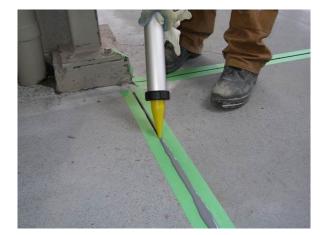

# Uniseal 200/90 Dowel with cap Polyethylene foam joint backer rod

**Typical Detail - Concrete Pavements** 