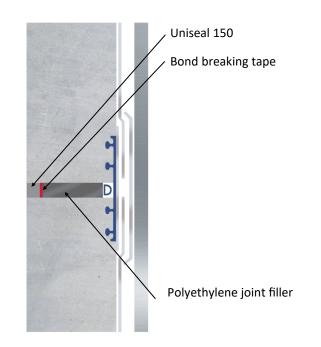

Repair System                        | Page 5 |

## Uniseal 150

### **One-Part Low Modulus Polyurethane Sealant**

#### Description

**Uniseal 150** is a high performance, one-part low modulus polyurethane sealant specifically developed for sealing contraction and expansion joints in civil engineering and building structures.

#### System Benefits

- One-part therefore easy to apply
- Excellent acoustic ratings
- Excellent resistance to weathering
- Permanently flexible
- Low odor
- 25% total joint movement

#### **Standard Colors**





#### Applications

- Movement joints in concrete, masonry, and blockwork
- Perimeter pointing around window and door frames
- Cladding seals within lightweight modular systems
- Vertical movement joints in columns and perimeter walls
- Acoustic jointing





### Typical Detail - Pedestrian Subways/Tunnels

(USL)

## **Uniseal 200/90 Coldpour**

### High Performance, Pitch-Free Pavement Sealant

Grey

#### Description

Uniseal 200/90 Coldpour is a pitch-free high performance, two-part elastomeric sealant developed to seal contraction and expansion joints. It is capable of accommodating above average movement and severe climatic conditions.

#### **System Benefits**

- Contains no pitch or tar
- Cold applied
- Self leveling •
- Very high movement accommodation
- Resistant to oil, fuel, hydraulic fluids .
- Tolerant to climatic conditions .
- Simple application
- 1:1 mixing ratio by volume •
- Suitable for machine application •

#### **Standard Colors**

Applications

.



Roads & highways Paved areas Bridge decks Runways Taxiways **Fueling a