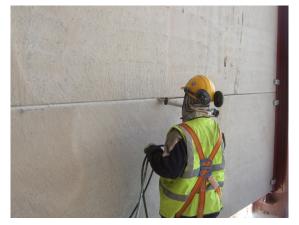

pair System                        | Page 5 |

## Uniseal 150

### **One-Part Low Modulus Polyurethane Sealant**

#### Description

**Uniseal 150** is a high performance, one-part low modulus polyurethane sealant specifically developed for sealing contraction and expansion joints in civil engineering and building structures.

#### System Benefits

- One-part therefore easy to apply
- Excellent acoustic ratings
- Excellent resistance to weathering
- Permanently flexible
- Low odor
- 25% total joint movement

#### **Standard Colors**





#### Applications

- Movement joints in concrete, masonry, and blockwork
- Perimeter pointing around window and door frames
- Cladding seals within lightweight modular systems
- Vertical movement joints in columns and perimeter walls
- Acoustic jointing





### Typical Detail - Pedestrian Subways/Tunnels

(USL)

## **Uniseal 200/90 Coldpour**

### High Performance, Pitch-Free Pavement Sealant

Grey

#### Description

Uniseal 200/90 Coldpour is a pitch-free high performance, two-part elastomeric sealant developed to seal contraction and expansion joints. It is capable of accommodating above average movement and severe climatic conditions.

#### **System Benefits**

- Contains no pitch or tar
- Cold applied
- Self leveling •
- Very high movement accommodation
- Resistant to oil, fuel, hydraulic fluids .
- Tolerant to climatic conditions .
- Simple application
- 1:1 mixing ratio by volume •
- Suitable for machine application •

#### **Standard Colors**

Applications

.



Roads & highways Paved areas Bridge decks Runways Taxiways **Fueling are