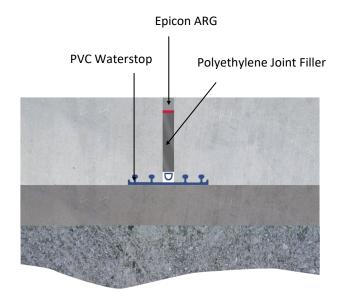

#### **Typical Detail - Floor Joint**

## **Epicon ARG**

### Flexible Repair System

#### Description

A two-component, cold-applied, flexible epoxy resin based grout designed for use as a moisture tolerant flexible repair system. **Epicon ARG** is a versatile, high flow resin that can be used for the repair of cracks and joints in floors and, when blended with coarse aggregate, as a mortar for large area repairs.